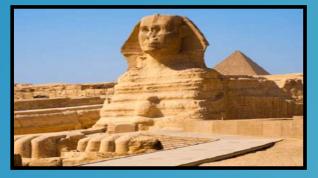

#### **Notable Xylem Installations**

Submersible pumps to protect Great Pyramids and Sphinx

Water transport for memorial pool at new World Trade Center complex

Booster pumps for Burj Khalifa, the tallest building in the world