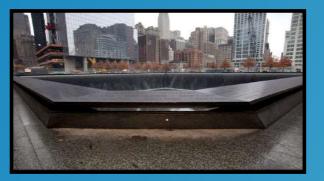

#### **Notable Xylem Installations**

Submersible pumps to protect Great Pyramids and Sphinx

Water transport for memorial pool at new World Trade Center complex

Booster pumps for Burj Khalifa, the tallest building in the world