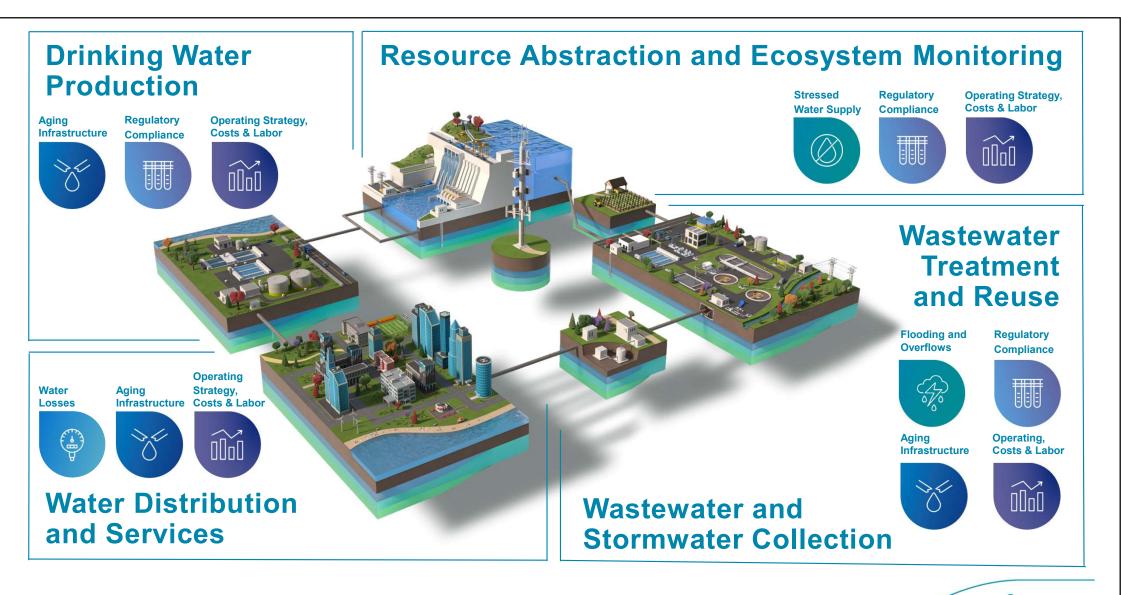

#### **Public Utilities**

Public/private water utilities including clean water, resource abstraction and monitoring, drinking water production and distribution, metrology, wastewater collection and stormwater management, wastewater treatment and reuse.

#### Steadily Declining Supplies

Fundamentally Inefficient Infrastructure

Easily Contaminated Resource Increasingly Unpredictable Weather