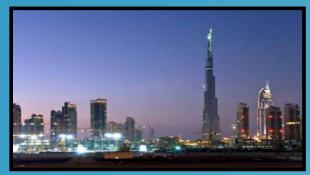

#### **Notable Xylem Installations**

Submersible pumps to protect Great Pyramids and Sphinx

Water transport for memorial pool at new World Trade Center complex

Booster pumps for Burj Khalifa, the tallest building in the world