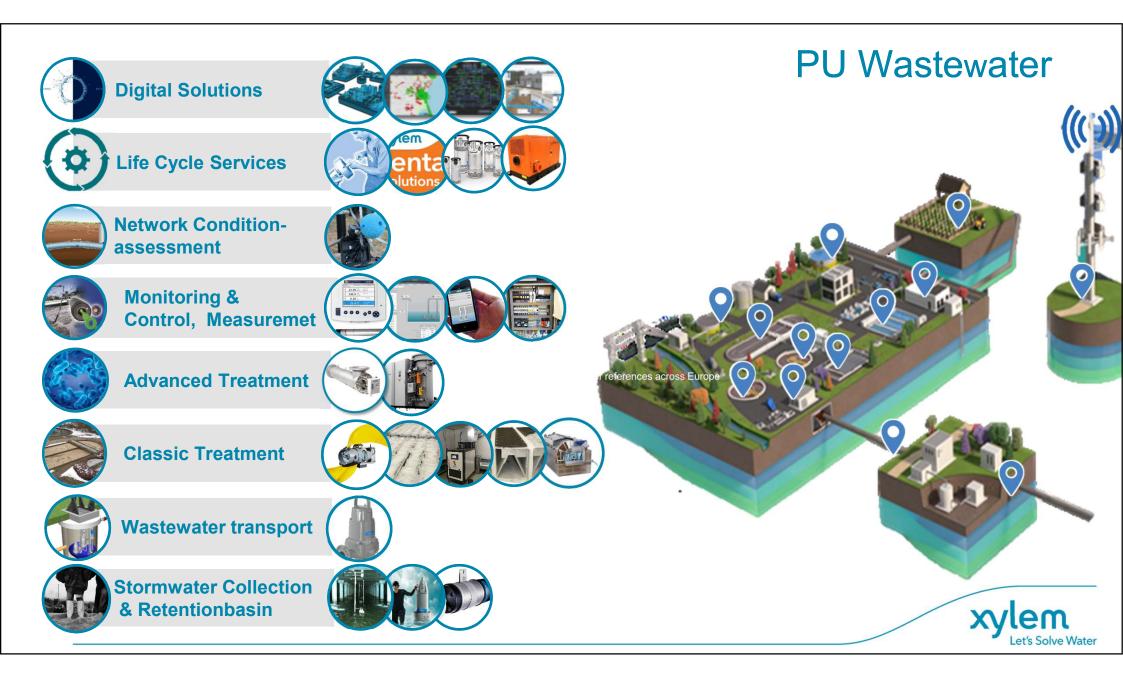

#### **Public Utilities**

Public/private water utilities including clean water, resource abstraction and monitoring, drinking water production and distribution, metrology, wastewater collection and stormwater management, wastewater treatment and reuse.